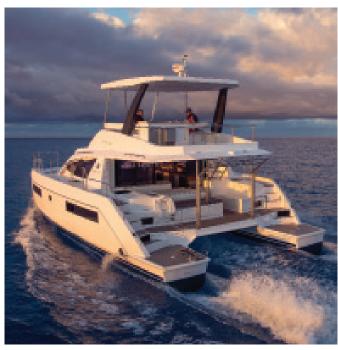

## **LEOPARD POWER**

There were no details left unattended in the creation of the Leopard 43PC and Leopard 51PC including the hull designs, modern interiors, and expansive flybridges

The stepped hull design adds interior volume above the waterline, allowing for roomier accommodations in the hulls without sacrificing the performance of the yachts. With narrower hulls and less wetted surface below the waterline, the Leopard 43 / 51 PC reaches an impressive maximum speed of 24kts and maintains exceptional fuel efficiency.