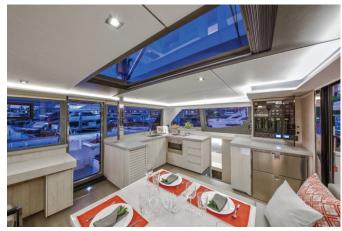

## **LEOPARD 45 SAIL**

With naval architecture by Simonis & Voogd Yacht Design, and with exterior and interior design by the world-class design team at Robertson and Caine, the Leopard 45 sailing catamaran not only builds on the best features of the current Leopard range, but most notably offers new exterior styling and enhanced interior accommodation.

The Leopard 45 sailing catamaran delivers uncompromised, exceptional build quality throughout, new, sleek styling, sailing comfort across all sea states, and features innovative technologies and multiple entertainment areas.